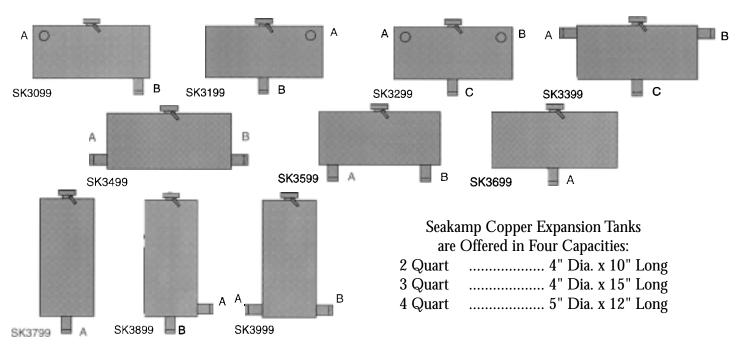

# **Seakamp Expansion Tanks**

are constructed of top-quality copper and brass in four popular capacities and in ten configurations

All tanks are available with your selection of hose sizes or pipe threads at no extra cost.

## Connections:

A-B-C ...... 5/8" thru 2-3/8" O.D. Fittings (Hose) A-B-C ...... 1/4" thru 1 " National Pipe Thread

(14 P.S.I. Pressure Cap is Included)