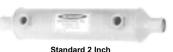

2-INCH STANDARD To order, complete part number using corresponding number to N.P.T.

OiLN PT.E.

(side connections)

13

15

15

16

15

### **HEAT EXCHANGER - OIL COOLER SPECIFICATIONS**

To order, complete part number using corresponding number to N.P.T.

|      |   |       | o orae | r, cor | ubiere | part number using corresponding number to N.F. I.       |
|------|---|-------|--------|--------|--------|---------------------------------------------------------|
|      |   | Qiari | Code,  | eldy.  |        |                                                         |
|      |   | Ciar  | رهان م |        | Malei  |                                                         |
|      |   | V     | G.     | O.     | 4.     | TINCH "C" CCDICC                                        |
| No.  | F | 2     | 5      | _      | 16     | 2-INCH "F" SERIES                                       |
| No.  | F | 2     | 9      | -      | 16     | PIPE THREAD SIZE SHELL PORTS                            |
| No.  | F | 2     | 12     | _      | 16     | NPT 3/8" = 13                                           |
| No.  | F | 2     | 15     | -      | 16     | NPT 1/2" = 14 ◀◀ max for<br>NPT 3/4" = 15 high pressure |
| No.  | F | 2     | 18     | _      | 16     | 141 1 0/4 = 10 0 1                                      |
| No.  | F | 2     | 24     | -,     | 16     | NPT 1" = 16                                             |
| No.  | F | 2     | 30     | ``     | 16     | End Port Flow Thru 1" NPT Standard                      |
|      |   |       |        |        |        |                                                         |
| A1-  | _ |       | _      |        | 47     | 3-INCH "F" SERIES                                       |
| No.  | F | 3     | 6      | -      | 17     | PIPE THREAD SIZE SHELL PORTS                            |
| No.  | F | 3     | 9      | _      | 17     | NPT 3/8" = 13                                           |
| No.  | F | 3     | 12     | _      | 17     | NPT 1/2" = 14                                           |
| No.  | F | 3     | 15     | -      | 17     | NPT 3/4" = 15 ◀◀ max for                                |
| No.  | F | 3     | 18     | -      | 17     | NPT 1" = 16 high pressure                               |
| No.  | F | 3     | 24     |        | 17     | NPT 1-1/4" = 17                                         |
| No.  | F | 3     | 30     | -      | 17     | End Port Flow Thru 1-1/4" NPT Standard                  |
|      |   |       |        |        |        | 4 INCH "C" CCDICC                                       |
| No.  | F | 4     | 9      | _      | 18     | 4-INCH "F" SERIES                                       |
| No.  | F | 4     | 12     | _      | 18     | PIPE THREAD SIZE SHELL PORTS                            |
| No.  | F | 4     | 15     | _      | 18     | NPT 3/8" = 13                                           |
| No.  | F | 4     | 18     | _      | 18     | NPT 1/2" = 14                                           |
| No.  | F | 4     | 24     | _      | 18     | NPT 3/4" = 15 ◀◀ max for<br>NPT 1" - 16 high pressure   |
| No.  | F | 4     | 30     | _      | 18     | M-11 = 10 - 1                                           |
| IVO. | г | 4     | 30     | -      | 10     | NPT 1-1/4" = 17                                         |
|      |   |       |        |        |        | NPT 1-1/2" = 18 End Port Flow Thru 1-1/2" NPT Standard  |
|      |   |       |        |        |        | End Port Flow Thru 1-1/2 NFT Standard                   |
|      |   |       |        |        |        | 5-INCH "F" SERIES                                       |
| No.  | F | 5     | 12     | _      | 19     | PIPE THREAD SIZE SHELL PORTS                            |
| No.  | F | 5     | 15     | _      | 19     | NPT 1/2" = 14                                           |
| No.  | F | 5     | 18     | _      | 19     | NDT 2/4" - 15                                           |
| No.  | F | 5     | 24     | _      | 19     | NPT 1" = 16 not available                               |
| No.  | F | 5     | 30     | _      | 19     | NPT 1-1/4" = 17 in 5" dia.                              |
| No.  | F | 5     | 36     | _      | 19     | NPT 1-1/2" = 18                                         |
|      |   |       |        |        |        | NPT 2" = 19                                             |
|      |   |       |        |        |        |                                                         |