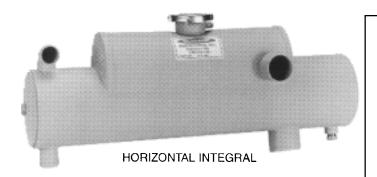

## **SEAKAMP UNIVERSAL HEAT EXCHANGERS**

Shown below are four popular styles of heat exchangers used with most marine engines.

All units are constructed of copper and brass, with fixed tube bundles. Both ends of the unit are assembled with removable end caps that make cleaning or servicing readily accessible.

Zinc anodes furnish protection from electrolitic action.

- Most units are available with single, two, three, or four pass seawater circuits.
- Customer choice of fitting sizes and location at no extra charge.
- Copper/nickel tube bundles can be supplied where required.
- Four types of mounting brackets to select from.

All units can be ordered in 2, 3, 4 or 5 inch diameters, in lengths from 12 to 36 inches.

Fresh and saltwater connections:
Hose Fittings......5/8" thru 2-3/8" O.D.
Threaded Fittings......1/4" thru 1"NPT