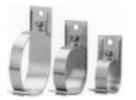

## Mounting Brackets for Heat Exchangers, Oil Coolers & Expansion Tanks

STYLE A Aluminum with S.S. Bolt

Part No. SK3222A SK3322A

2" Diameter 3" Diameter SK3422A 4" Diameter

STYLE U Aluminum Cradle S.S. U-Bolt and nuts

Part No. SK1702U SK1703U SK1704U SK1705U

2" Diameter 3" Diameter 4" Diameter

5" Diameter

STYLE C Aluminum Cradle

Part No. SK1012C SK1013C

2" Diameter 3" Diameter SK1014C 4" Diameter SK1015C 5" Diameter

Heavy duty S.S. worm clamp

STYLE R Rubber Cradle S.S. strap

Part No. SK3201R SK3301R SK3401R SK3501R

2" Diameter 3" Diameter 4" Diameter 5" Diameter

Phone: 800-225-0004 Fax: 908-486-1056 e-mail: sales@sealandpower.com

Water Hose Soud (flow through)