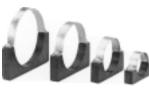

## Mounting Brackets for Heat Exchangers, Oil Coolers & Expansion Tanks

STYLE A Aluminum with S.S. Bolt

Part No. SK3222A SK3322A

2" Diameter 3" Diameter SK3422A 4" Diameter

STYLE U Aluminum Cradle S.S. U-Bolt and nuts

Part No. SK1702U SK1703U SK1704U SK1705U

2" Diameter 3" Diameter 4" Diameter

5" Diameter

STYLE C Aluminum Cradle

Part No. SK1012C SK1013C

2" Diameter 3" Diameter SK1014C 4" Diameter SK1015C 5" Diameter

Heavy duty S.S. worm clamp

STYLE R Rubber Cradle S.S. strap

Part No. SK3201R SK3301R SK3401R SK3501R

2" Diameter 3" Diameter 4" Diameter 5" Diameter

Phone: 800-225-0004 Fax: 908-486-1056 e-mail: sales@sealandpower.com

Water Hose Soud (flow through)