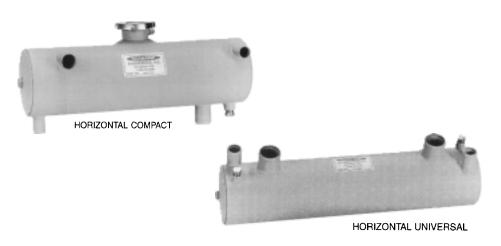

## **SEAKAMP UNIVERSAL HEAT EXCHANGERS**

Shown below are four popular styles of heat exchangers used with most marine engines.

All units are constructed of copper and brass, with fixed tube bundles. Both ends of the unit are assembled with removable end caps that make cleaning or servicing readily accessible.

Zinc anodes furnish protection from electrolitic action.

- Most units are available with single, two, three, or four pass seawater circuits.
- Customer choice of fitting sizes and location at no extra charge.
- Copper/nickel tube bundles can be supplied where required.
- Four types of mounting brackets to select from.

All units can be ordered in 2, 3, 4 or 5 inch diameters, in lengths from 12 to 36 inches.

Fresh and saltwater connections:
Hose Fittings......5/8" thru 2-3/8" O.D.
Threaded Fittings......1/4" thru 1"NPT