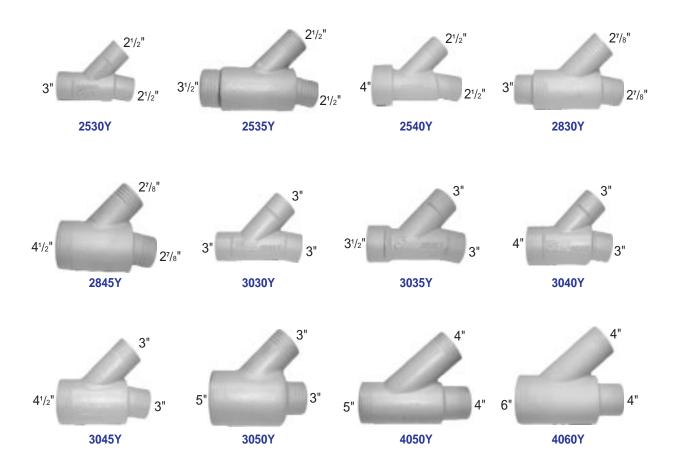

# **OSCO**

Cast Iron Elbow and hose adapter kits.

#### Sold individually







## **Exhaust Elbows**

#### Sold individually

**Cast Iron** 







# **Hose Adapters**

**Cast Iron** 



Phone: 800-225-0004 Fax: 908-486-1056 e-mail: sales@sealandpower.com







# **Exhaust Wyes**

**Cast Iron** 



## **Exhaust Tees**

**Cast Iron** 



Phone: 800-225-0004 Fax: 908-486-1056 e-mail: sales@sealandpower.com





### **OSCO**

Spacers, brackets, and accessories.





















- 1. CRR-E Threaded Flange. Fits OSCO #'s CVCR818, CWCR818, and FLCR818. Accepts 21/2" threaded pipe for dry stack exhaust. Use mounting kit CRR-E-MK.
- Mounting Kit, threaded flange. Fits CRR-E. Includes CRR-G gasket and mounting hardware. 2. **CRR-E-MK**
- 3. **CRR-G** Gasket, riser to manifold. Included in CRR-E-MK.
- **CS-58** Spacer, manifold (3 pieces). 5/8" thick. Fits small block GM V6 manifolds. Use mounting kit CSCR-58-MK. 4. Moves manifold out from engine to allow clearance at valve covers.
- CSCR-58-MK Mounting Kit, for CSCR618 manifold and CS-58 spacer. Includes (2) CS-GH gaskets and mounting b