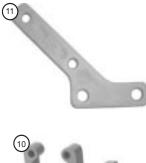

### **OSCO**

Spacers, brackets, and accessories.

- 1. CRR-E Threaded Flange. Fits OSCO #'s CVCR818, CWCR818, and FLCR818. Accepts 21/2" threaded pipe for dry stack exhaust. Use mounting kit CRR-E-MK.
- Mounting Kit, threaded flange. Fits CRR-E. Includes CRR-G gasket and mounting hardware. 2. **CRR-E-MK**
- 3. **CRR-G** Gasket, riser to manifold. Included in CRR-E-MK.
- **CS-58** Spacer, manifold (3 pieces). 5/8" thick. Fits small block GM V6 manifolds. Use mounting kit CSCR-58-MK. 4. Moves manifold out from engine to allow clearance at valve covers.
- CSCR-58-MK Mounting Kit, for CSCR618 manifold and CS-58 spacer. Includes (2) CS-GH gaskets and mounting bolts. 5. Moves manifold out from engine a total of 3/4" using CS-58 spacer.
- 6. **CV-58** Spacer, manifold (3 pieces). 5/8" thick. Fits small block GM V8 manifolds. Moves manifold out from engine to allow clearance at valve covers.
- 7. CV-58-MK Mounting Kit, for CVCR818 or CV818-350 manifolds and CV-58 spacer. Includes (2)
  - CV-GH gaskets and mounting bolts. Moves manifold out from engine a total of 3/4" using CV-58 spacer.
- **CVAB** Alternator Bracket. Fits small block Chevy V8 engines. Bolts to cylinder head. For use with 8. Mercruiser/Mando type alternator.
- Alternator Bracket. Fits Osco #'s CVCR818 and CSCR618 manifolds. For use with Motorola type 9. **CVCA** alternators.
- 10. CVCR-FB Fuel Filter Bracket. Fits CSCR618 and CVCR818 manifolds. For use with Mercruiser and Volvo type fuel
- 11. FLCR-FB Fuel Filter Bracket. Fits small block Ford V8 engines. For use with Mercruiser type fuel filters. Bolts to cylinder head.
- 12. CS-GH Gasket, manifold to cylinder head. Fits CSCR618 manifold and CS-58 spacer.
- CV-GH Gasket, manifold to cylinder head. Fits CVCR818 manifold and CV-58 spacer.
- 14. CVBC-A Alternator Bracket. For replacing early Volvo one piece manifold and riser on small block Chevy V8 engines. Includes mounting hardware and spacers. Use with CVCR818 manifold, port side.