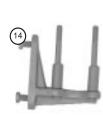

### **OSCO**

Spacers, brackets, and accessories.

- 1. CRR-E Threaded Flange. Fits OSCO #'s CVCR818, CWCR818, and FLCR818. Accepts 21/2" threaded pipe for dry stack exhaust. Use mounting kit CRR-E-MK.
- Mounting Kit, threaded flange. Fits CRR-E. Includes CRR-G gasket and mounting hardware. 2. **CRR-E-MK**
- 3. **CRR-G** Gasket, riser to manifold. Included in CRR-E-MK.
- **CS-58** Spacer, manifold (3 pieces). 5/8" thick. Fits small block GM V6 manifolds. Use mounting kit CSCR-58-MK. 4. Moves manifold out from engine to allow clearance at valve covers.
- CSCR-58-MK Mounting Kit, for CSCR618 manifold and CS-58 spacer. Includes (2) CS-GH gaskets and mounting bolts. 5. Moves manifold out from engine a total of 3/4" using CS-58 spacer.
- 6. **CV-58** Spacer, manifold (3 pieces). 5/8" thick. Fits small block GM V8 manifolds. Moves manifold out from engine to allow clearance at valve covers.
- 7. CV-58-MK Mounting Kit, for CVCR818 or CV818-350 manifolds and CV-58 spacer. Includes (2)
  - CV-GH gaskets and mounting bolts. Moves manifold out from engine a total of 3/4" using CV-58 spacer.
- **CVAB** Alternator Bracket. Fits small block Chevy V8 engines. Bolts to cylinder head. For use with 8. Mercruiser/Mando type alternator.
- Alternator Bracket. Fits Osco #'s CVCR818 and CSCR618 manifolds. For use with Motorola type 9. **CVCA** alternators.
- 10. CVCR-FB Fuel Filter Bracket. Fits CSCR618 and CVCR818 manifolds. For use with Mercruiser and Volvo type fuel
- 11. FLCR-FB Fuel Filter Bracket. Fits small block Ford V8 engines. For use with Mercruiser type fuel filters. Bolts to cylinder head.
- 12. CS-GH Gasket, manifold to cylinder head. Fits CSCR618 manifold and CS-58 spacer.
- CV-GH Gasket, manifold to cylinder head. Fits CVCR818 manifold and CV-58 spacer.
- 14. CVBC-A Alternator Bracket. For replacing early Volvo one piece manifold and riser on small block Chevy V8 engines. Includes mounting hardware and spacers. Use with CVCR818 manifold, port side.