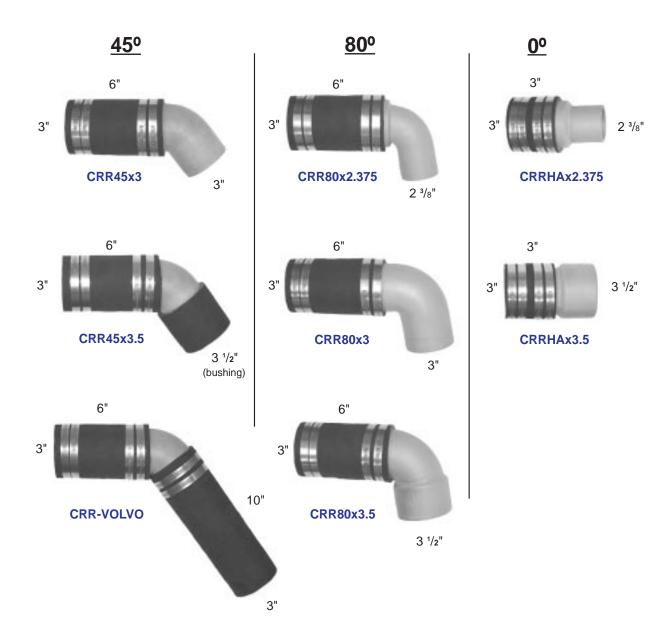

# **Hose Adapters**

**Cast Iron** 

Phone: 800-225-0004 Fax: 908-486-1056 e-mail: sales@sealandpower.com