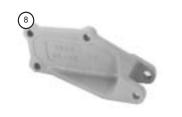

### **OSCO**

Spacers, brackets, and accessories.

- 1. CRR-E Threaded Flange. Fits OSCO #'s CVCR818, CWCR818, and FLCR818. Accepts 21/2" threaded pipe for dry stack exhaust. Use mounting kit CRR-E-MK.
- Mounting Kit, threaded flange. Fits CRR-E. Includes CRR-G gasket and mounting hardware. 2. **CRR-E-MK**
- 3. **CRR-G** Gasket, riser to manifold. Included in CRR-E-MK.
- **CS-58** Spacer, manifold (3 pieces). 5/8" thick. Fits small block GM V6 manifolds. Use mounting kit CSCR-58-MK. 4. Moves manifold out from engine to allow clearance at valve covers.
- CSCR-58-MK Mounting Kit, for CSCR618 manifold and CS-58 spacer. Includes (2) CS-GH gaskets and mounting bolts. 5. Moves manifold out from engine a total of 3/4" using CS-58 spacer.
- 6. **CV-58** Spacer, manifold (3 pieces). 5/8" thick. Fits small block GM V8 manifolds. Moves manifold out from engine to allow clearance at valve covers.
- 7. CV-58-MK Mounting Kit, for CVCR818 or CV818-350 manifolds and CV-58 spacer. Includes (2)
  - CV-GH gaskets and mounting bolts. Moves manifold out from engine a total of 3/4" using CV-58 spacer.
- **CVAB** Alternator Bracket. Fits small block Chevy V8 engines. Bolts to cylinder head. For use with 8. Mercruiser/Mando type alternator.
- Alternator Bracket. Fits Osco #'s CVCR818 and CSCR618 manifolds. For use with Motorola type 9. **CVCA** alternators.
- 10. CVCR-FB Fuel Filter Bracket. Fits CSCR618 and CVCR818 manifolds. For use with Mercruiser and Volvo type fuel
- 11. FLCR-FB Fuel Filter Bracket. Fits small block Ford V8 engines. For use with Mercruiser type fuel filters. Bolts to cylinder head.
- 12. CS-GH Gasket, manifold to cylinder head. Fits CSCR618 manifold and CS-58 spacer.
- CV-GH Gasket, manifold to cylinder head. Fits CVCR818 manifold and CV-58 spacer.
- 14. CVBC-A Alternator Bracket. For replacing early Volvo one piece manifold and riser on small block Chevy V8 engines. Includes mounting hardware and spacers. Use with CVCR818 manifold, port side.