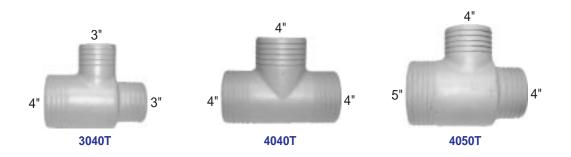

## **Exhaust Tees**

**Cast Iron** 

Phone: 800-225-0004 Fax: 908-486-1056 e-mail: sales@sealandpower.com