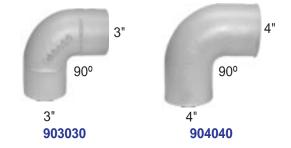

# **OSCO**

Cast Iron Elbow and hose adapter kits.

#### Sold individually







## **Exhaust Elbows**

#### Sold individually

**Cast Iron** 







# **Hose Adapters**

**Cast Iron** 



Phone: 800-225-0004 Fax: 908-486-1056 e-mail: sales@sealandpower.com







# **Exhaust Wyes**

**Cast Iron** 



## **Exhaust Tees**

**Cast Iron** 



Phone: 800-225-0004 Fax: 908-486-1056 e-mail: sales@sealandpower.com





### **OSCO**

Spacers, brackets, and accessories.





















- 1. CRR-E Threaded Flange. Fits OSCO #'s CVCR818, CWCR818, and FLCR818. Accepts 21/2" threaded pipe for dry stack exhaust. Use mounting kit CRR-E-MK.
- Mounting Kit, threaded flange. Fits CRR-E. Includes CRR-G gasket and mounting hardware. 2. **CRR-E-MK**
- 3. **CRR-G** Gasket, riser to manifold. Included in CRR-E-MK.
- **CS-58** Spacer, manifold (3 pieces). 5/8" thick. Fits small block GM V6 manifolds. Use mounting kit CSCR-58-MK. 4. Moves manifold out fr