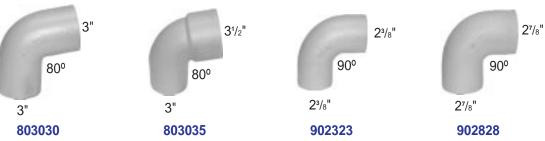

# **OSCO**

Cast Iron Elbow and hose adapter kits.

#### Sold individually







## **Exhaust Elbows**

#### Sold individually

**Cast Iron** 







# **Hose Adapters**

**Cast Iron** 



Phone: 800-225-0004 Fax: 908-486-1056 e-mail: sales@sealandpower.com







# **Exhaust Wyes**

**Cast Iron** 



## **Exhaust Tees**

**Cast Iron** 



Phone: 800-225-0004 Fax: 908-486-1056 e-mail: sales@sealandpower.com





### **OSCO**

Spacers, brackets, and accessories.





















- 1. CRR-E Threaded Flange. Fits OSCO #'s CVCR818, CWCR818, and FLCR818. Accepts 21/2" threaded pipe for dry stack exhaust. Use mounting kit CRR-E-MK.
- Mounting Kit, threaded flange. Fits CRR-E. Includes CRR-G gasket and mounting hardware. 2. **CRR-E-MK**
- 3. **CRR-G** Gasket, riser to manifold. Included in CRR-E-MK.
- **CS-58** Spacer, manifold (3 pieces). 5/8" thick. Fits small block GM V6 manifolds. Use mounting kit CSCR-58-MK. 4. Moves manifold out