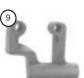

### **OSCO**

Spacers, brackets, and accessories.

- 1. CRR-E Threaded Flange. Fits OSCO #'s CVCR818, CWCR818, and FLCR818. Accepts 21/2" threaded pipe for dry stack exhaust. Use mounting kit CRR-E-MK.
- Mounting Kit, threaded flange. Fits CRR-E. Includes CRR-G gasket and mounting hardware. 2. **CRR-E-MK**
- 3. **CRR-G** Gasket, riser to manifold. Included in CRR-E-MK.
- **CS-58** Spacer, manifold (3 pieces). 5/8" thick. Fits small block GM V6 manifolds. Use mounting kit CSCR-58-MK. 4. Moves manifold out from engine to allow clearance at valve covers.
- CSCR-58-MK Mounting Kit, for CSCR618 manifold and CS-58 spacer. Includes (2) CS-GH gaskets and mounting bolts. 5. Moves manifold out from engine a total of 3/4" using CS-58 spacer.
- 6. **CV-58** Spacer, manifold (3 pieces). 5/8" thick. Fits small block GM V8 manifolds. Moves manifold out from engine to allow clearance at valve covers.
- 7. CV-58-MK Mounting Kit, for CVCR818 or CV818-350 manifolds and CV-58 spacer. Includes (2)
  - CV-GH gaskets and mounting bolts. Moves manifold out from engine a total of 3/4" using CV-58 spacer.
- **CVAB** Alternator Bracket. Fits small block Chevy V8 engines. Bolts to cylinder head. For use with 8. Mercruiser/Mando type alternator.
- Alternator Bracket. Fits Osco #'s CVCR818 and CSCR618 manifolds. For use with Motorola type 9. **CVCA** alternators.
- 10. CVCR-FB Fuel Filter Bracket. Fits CSCR618 and CVCR818 manifolds. For use with Mercruiser and Volvo type fuel
- 11. FLCR-FB Fuel Filter Bracket. Fits small block Ford V8 engines. For use with Mercruiser type fuel filters. Bolts to cylinder head.
- 12. CS-GH Gasket, manifold to cylinder head. Fits CSCR618 manifold and CS-58 spacer.
- CV-GH Gasket, manifold to cylinder head. Fits CVCR818 manifold and CV-58 spacer.
- 14. CVBC-A Alternator Bracket. For replacing early Volvo one piece manifold and riser on small block Chevy V8 engines. Includes mounting hardware and spacers. Use with CVCR818 manifold, port side.