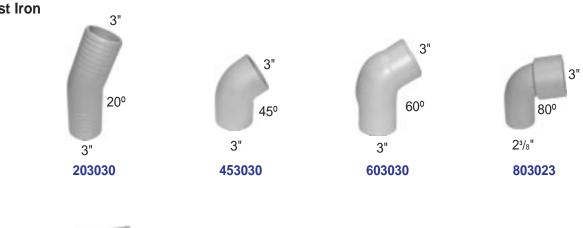

# **OSCO**

Cast Iron Elbow and hose adapter kits.

#### Sold individually







## **Exhaust Elbows**

#### Sold individually

**Cast Iron** 







# **Hose Adapters**

**Cast Iron** 



Phone: 800-225-0004 Fax: 908-486-1056 e-mail: sales@sealandpower.com







# **Exhaust Wyes**

**Cast Iron** 



## **Exhaust Tees**

**Cast Iron** 



Phone: 800-225-0004 Fax: 908-486-1056 e-mail: sales@sealandpower.com





### **OSCO**

Spacers, brackets, and accessories.





















- 1. CRR-E Threaded Flange. Fits OSCO #'s CVCR818, CWCR818, and FLCR818. Accepts 21/2" threaded pipe for dry stack exhaust. Use mounting kit CRR-E-MK.
- Mounting Kit, threaded flange. Fits CRR-E. Includes CRR-G gasket and mounting hardware. 2. **CRR-E-MK**
- 3. **CRR-G** Gasket, riser to manifold. Included in CRR-E-MK.
- **CS-58** Spacer, manifold (3 pieces). 5/8" thick. Fits small block GM V6 manifolds. Use mounting kit CSCR-58-MK. 4. Moves manifold ou